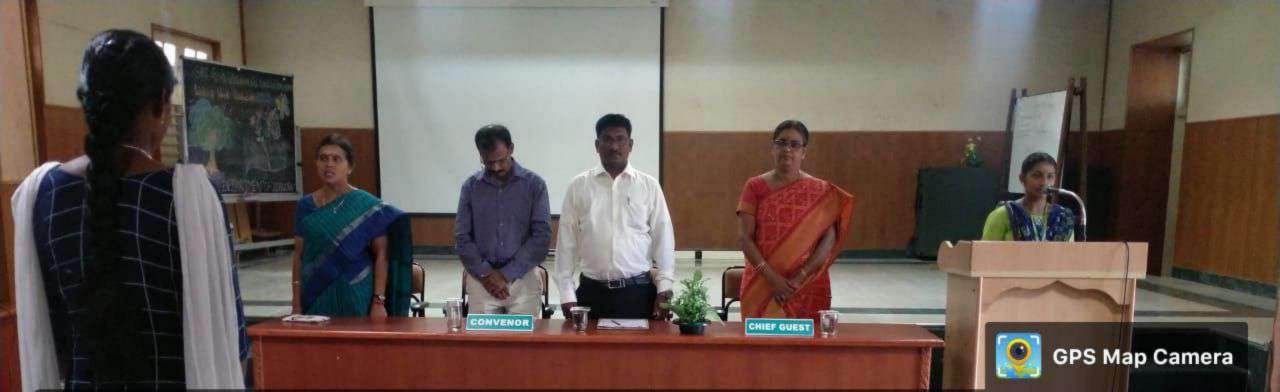

 $(\nabla I)$ NULT classmate TAS Studies Cell & Career I scan Coaching Centre Awareness Programme on TNPSC Examinations 11-11-2000 LAS Studies Cell & Career Excan Coaching Centre in association with PACE Academy organized an awareners programme on TNPSC Examinations for the first year students on November 11, 2022 The programme commenced with Taminghthai Varyhther and Ms. R.M. Anuvarshini, II BA Inglish Literature delivered the presidential address and Mrs. B. Nimela Head of the Department of Physics delivered the Special Addren Er. P. Karthikeyen, PACE Academy discussed all possible techniques to get through in TNPSC examinations Mr. Gopinath Kaliappan, Competitive Exam Trainer focussed on the following key points \* UPSC, TNPSC, SSC , Bank exams \* Examinations conducted by URSC \* Three types of Civil derinces & Grampattern \* List of various TURIC exams \* Marks allotted for each paper education of exam Ms.R. Abarna, I' BA English proposed the vote of thanks a programme come to an end with National Anthen Rajiswan N V. Sadidif PRINCIPAL CONVENOR

Sri GVG Visalakshi college for women, Udumalpet , tamilnadu, India awareness program on TNPSC exam Lat 10.578073° Long 77.265516° 11/11/22 10:32 AM

Sri GVG Visalakshi college for women, Udumalpet , tamilnadu, India awareness program on TNPSC exam Lat 10.578073° Long 77.265516° 11/11/22 10:59 AM

A CONTRACTOR

Sri GVG Visalakshi college for women, Udumalpet , tamilnadu, India awareness program on TNPSC exam Lat 10.578073° Long 77.265516° 11/11/22 10:59 AM

Sri GVG Visalakshi college for women, Udumalpet , tamilnadu, India awareness program on TNPSC exam Lat 10.578073° Long 77.265516° 11/11/22 10:36 AM

**GPS Map Camera** 

GPS Map Camera

Sri GVG Visalakshi college for women, Udumalpet , tamilnadu, India awareness program on TNPSC exam Lat 10.578073° Long 77.265516° 11/11/22 10:58 AM