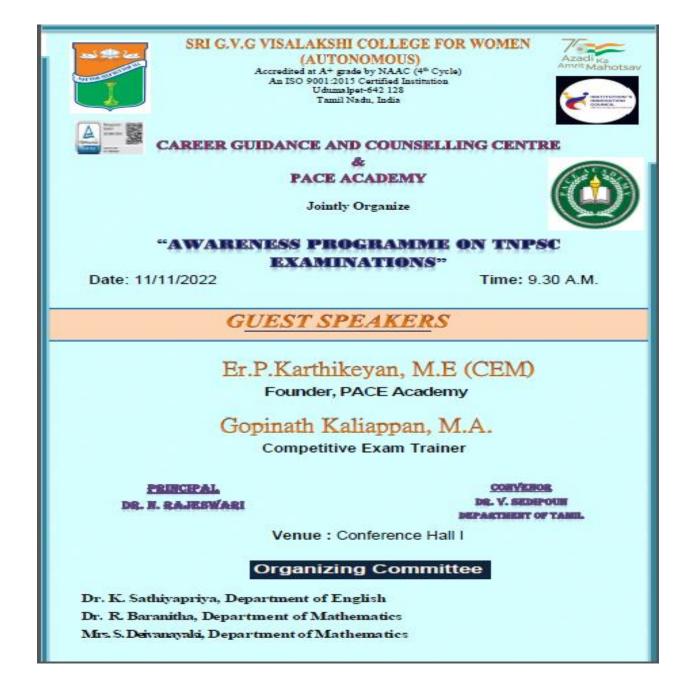

## 

Sri G.V.G. Visalakshi College for Women (Autonomous) Affiliated to Bharathiar University Accredited at A<sup>+</sup> Grade by NAAC(Fourth Cycle) An ISO 9001:2015 Certified Institution Udumalpet

ñ

IAS Studies cell & Career Exam Coaching Centre and PACE Academy Jointly Organize

"AWARENESS PROGRAMME ON TNPSC EXAMINATIONS"

| Date : 11.11.2022   | Time : 09.30 a.m            | Venue : Conference hall -I                                                |
|---------------------|-----------------------------|---------------------------------------------------------------------------|
| Thamizhthai vazhthu |                             |                                                                           |
| Welcome Address     |                             | Anuvarshini,<br>nglish Literature.                                        |
| Presidential Addre  | ess : Dr.N.Raj<br>Principal |                                                                           |
| Special Address     | Pace aca<br>: Gopinat       | rthikeyan, M.E (CEM)<br>demy.<br>h Kaliappan, M.A.<br>itive Exam Trainer. |
| Vote of Thanks      | : Ms.R.Ab<br>III BA F       | oarna,<br>English Literature.                                             |
| National Anthem     |                             |                                                                           |